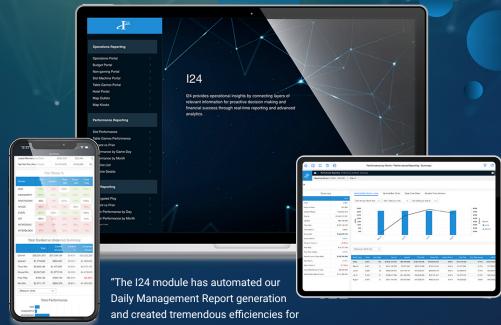

### **INSIGHT 24?**

HOTEL

Insight 24 (I24) provides a suite of management and operational-level reporting to empower casinos with an accurate overview of their operations. Our user-friendly dashboards provide near real-time data on your daily operations, it's comoparisons to historical performance and forecasted plans, and the details that compose the high-level results. I24 provides focus to the individual departments and their contributions to the bottom line by providing portals to analyze player trends, machine performance, and property financials.

#### **OPERATIONS**

All source systems are connected and your Daily Operating reports are automated in our Operations Portal. Executive, high-level view across all operations with 7 stock KPI Horizon Comparisons for your data, providing an in-depth analysis of casino operations metrics in filterable, multi-dimensional views.

#### **PERFORMANCE**

This portal is both a drill-through from the Operations Portal and stand-alone dashboard, built with the same time horizons and focus on strategic decision support. Whether you are assessing floor performance at a high level or using click-through navigation to drill down to a single machine, connecting all levels of management to critical information has never been so simple.

#### **PLAY**

Similar to the Performance reports, all reports can be accessed through the drill-down feature from the Operations Portal. View your player database by deciles or other segments, easily compare play between different time periods, and see entire player history in as little as a few clicks.