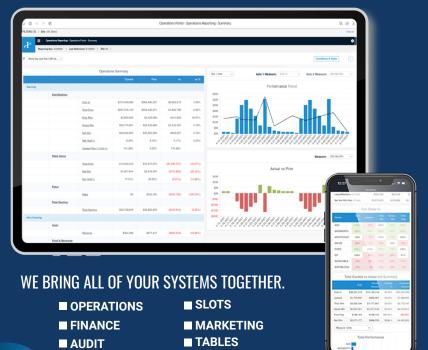

#### **OPERATIONS**

All source systems are connected and your Daily Operating reports are automated in our Operations Portal. Executive, high-level view across all operations with 7 stock KPI Horizon Comparisons for your data, providing an in-depth analysis of casino operations metrics in filterable, multi-dimensional views.

**CONNECTIONS -** We bring your CMS, F&B, hotel, kiosks, recyclers, and many other systems together to connect your casino